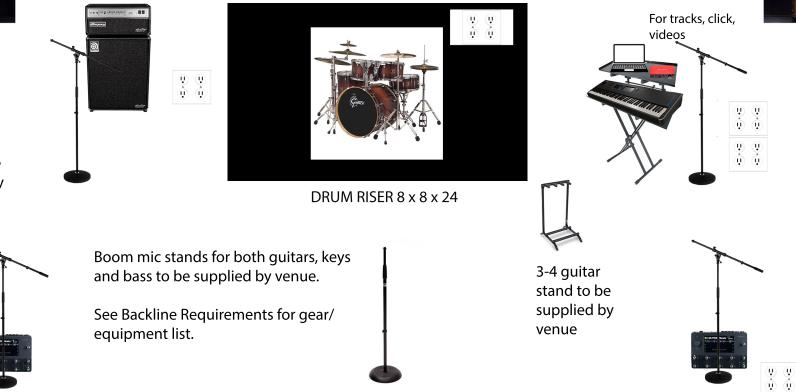

## The Foreigner Journey Experience

3-4 guitar stand to be supplied by

venue

U U U U